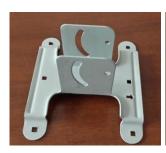

## **Specifications**

| 1 | Main<br>Pipe     | Total length 60cm, A part 45cm, B part 15cm,gngle is 135 degree, thickness is 1.5mm | 135,0° |
|---|------------------|-------------------------------------------------------------------------------------|--------|
| 2 | Base             | A part 17.5cm, B part 12cm, thickness 2.0mm                                         |        |
| 3 | Bracket          | A part thickness is 2.0mm, B part thickness is 1.5mm                                | A part |
| 4 | LNB arm          | Thickness is 1.0mm                                                                  |        |
| 5 | Screws and bolts | Dacromat                                                                            |        |
| 6 | Powder coating   | Normal light grey color                                                             |        |
| 7 | Reflector        | Rolled edge, 0.6mm thickness                                                        |        |
| 8 | Material         | Galvanized steel                                                                    |        |