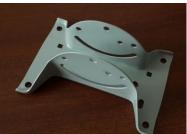

## **Specifications**

| 1 | Main<br>Pipe     | Total length 60cm, A part 45cm, B part 15cm,gngle is 135 degree, thickness is 1.5mm | 135,0° |
|---|------------------|-------------------------------------------------------------------------------------|--------|
| 2 | Base             | A part 17.5cm, B part 12cm, thickness 2.0mm                                         |        |
| 3 | Bracket          | A part thickness is 2.0mm, B part thickness is 1.5mm                                | A part |
| 4 | LNB arm          | Thickness is 1.0mm                                                                  |        |
| 5 | Screws and bolts | Dacromat                                                                            |        |
| 6 | Powder coating   | Normal light grey color                                                             |        |
| 7 | Reflector        | Rolled edge, 0.6mm thickness                                                        |        |
| 8 | Material         | Galvanized steel                                                                    |        |