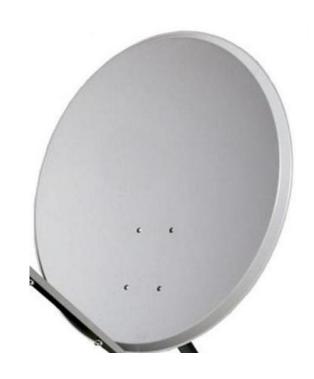

## DTH KU-60 Antenna

## **Specifications**

| 1 | Main<br>Pipe     | Total length 60cm, A part 45cm, B part 15cm,gngle is 135 degree, thickness is 1.5mm | 135,0° |
|---|------------------|-------------------------------------------------------------------------------------|--------|
| 2 | Base             | A part 17.5cm, B part 12cm, thickness 2.0mm                                         |        |
| 3 | Bracket          | A part thickness is 2.0mm, B part thickness is 1.5mm                                | A part |
| 4 | LNB arm          | Thickness is 1.0mm                                                                  |        |
| 5 | Screws and bolts | Dacromat                                                                            |        |
| 6 | Powder coating   | Normal light grey color                                                             |        |
| 7 | Reflector        | Rolled edge, 0.6mm thickness                                                        |        |
| 8 | Material         | Galvanized steel                                                                    |        |