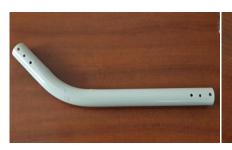

## **Specifications**

| 1 | Main<br>Pipe     | Total length 60cm, A part 45cm, B part 15cm,gngle is 135 degree, thickness is 1.5mm | 135,0° |
|---|------------------|-------------------------------------------------------------------------------------|--------|
| 2 | Base             | A part 17.5cm, B part 12cm, thickness 2.0mm                                         |        |
| 3 | Bracket          | A part thickness is 2.0mm, B part thickness is 1.5mm                                | A part |
| 4 | LNB arm          | Thickness is 1.0mm                                                                  |        |
| 5 | Screws and bolts | Dacromat                                                                            |        |
| 6 | Powder coating   | Normal light grey color                                                             |        |
| 7 | Reflector        | Rolled edge, 0.6mm thickness                                                        |        |
| 8 | Material         | Galvanized steel                                                                    |        |